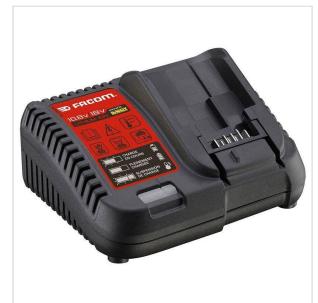

## CL3.CH115 - 10.8V - 18V charger

NOTE: The product has been withdrawn from sale by the manufacturer. Suggested replacement charger DeWalt DCB1104-QW.

- Charges 10.8V 14.4V 18V Lithium-ion batteries.
- Charges 2.0Ah packs in 30 minutes.
  Diagnostic LED indicator communicates battery status.
- Wall mountable.
- Compatible with FACOM and DEWALT® batteries.