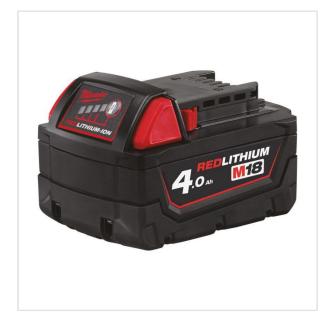

SYMBOL: 4932430063

MANUFACTURER: Milwaukee EAN: 4002395377244

\*\*\*\*

M18 B4 - Battery M18™, Li-ion 18 V, 4.0 Ah, 4932430063

- Voltage: 18 V
- System: M18
- Up to 20% more power, 2x more run time
- Overload protection
- Temperature management system
- Battery fuel gauge
- Battery type: Li-ion
- . No. of batteries supplied: 1
- · Battery pack capacity: 4.0 Ah
- Weight: 0.7 kg

## DESCRIPTION

- Fast charger M12-18 FC: 47 min
- Standard charger M12-18C/ M12-18 AC/ M1418 C6: 80 min

- Delivers up to 2x more run time, up to 20% more power and up to 2x more battery life compared with other Lithium-Ion technologies and/or with previous MILWAUKEE® battery technology (Results depend on tool and application).

   REDLITHIUM\*\*-ION protection with REDLINK\*\* digital overload protection to prevent users from damaging their cordless power tool investment in abusive situations.
- Individual cell monitoring ensures optimal charge and discharge for maximum life.
   Durable metal frame battery construction with shock responsive separators preventing pack failure from excessive vibrations or drops.
- Water protection routes water away from the electronics & out of the battery pack.
  Can be used in extreme temperatures down to -20 °C without compromising on runtime and battery life.
- On-board battery fuel gauge helps the user to maximise his battery run-time efficiency.

## FEATURES

| Symbol                     | M18B4  |
|----------------------------|--------|
| Napiecie akumulatora [V]   | 18     |
| Pojemność akumulatora [Ah] | 4.0    |
| System                     | M18™   |
| *                          |        |
| Typ akumulatora            | Li-lon |