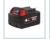

SYMBOL: 4932430063

MANUFACTURER: Milwaukee EAN: 4002395377244

\*\*\*\*

M18 B4 - Battery M18™, Li-ion 18 V, 4.0 Ah, 4932430063

- Voltage: 18 V
- System: M18
- Up to 20% more power, 2x more run time
- Overload protection
- Temperature management system
- Battery fuel gauge
- Battery type: Li-ion
- . No. of batteries supplied: 1
- · Battery pack capacity: 4.0 Ah
- Weight: 0.7 kg

## FEATURES

| Symbol                     | M18B4  |
|----------------------------|--------|
| Napiecie akumulatora [V]   | 18     |
| Pojemność akumulatora [Ah] | 4.0    |
| System                     | M18™   |
| *                          |        |
| Typ akumulatora            | Li-lon |