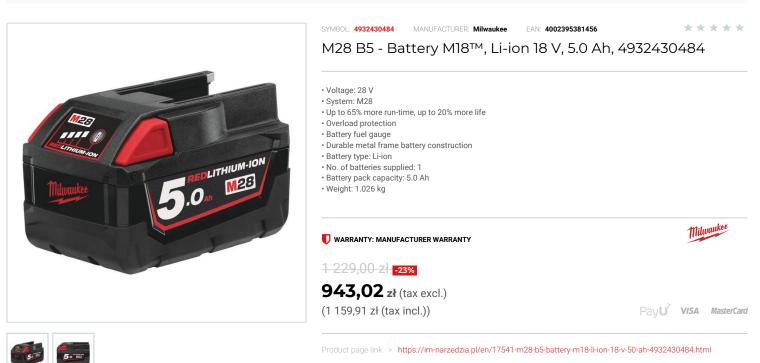

## DESCRIPTION

- Charge time: - Charger M28 C: 90 min
- Delivers up to 65% more run-time & up to 20% more life compared with other Lithium-Ion technologies and / or with previous MILWAUKEE® battery technology. (Results depend on tool and application).
- REDLITHIUM-ION<sup>®</sup> protection with REDLINK<sup>®</sup> digital overload protection to prevent users from damaging their cordless power tool investment in abusive situations
  Individual cell monitoring ensures optimal charge and discharge for maximum life.
  Durable metal frame battery construction with shock responsive separators preventing pack failure from excessive vibrations or drops.

- Water protection routes water away from the electronics & out of the battery pack.
  Extreme hot and cold operating temperatures down to -20°C extend run time & life
- On-board battery fuel gauge helps the user to maximize his battery run time efficiency

## FEATURES

| Symbol                     | M28B5  |
|----------------------------|--------|
| Napięcie akumulatora [V]   | 28     |
| Pojemność akumulatora [Ah] | 5.0    |
| System                     | M28™   |
| Typ akumulatora            | Li-lon |