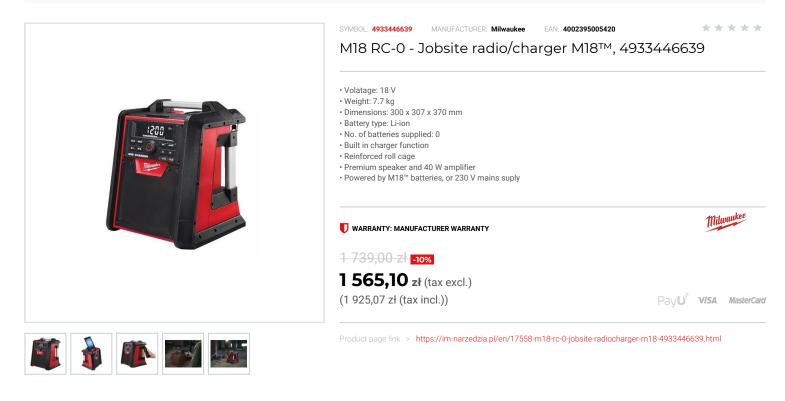

## DESCRIPTION

- Built in charger function allows for quick, convenient charging of any M18™ battery or electronic devices via USB port.
- Built in charger function allows for duck, convenient charging of any M18<sup>--</sup> battery or telectronic dev
  Digital Bluetooth@ receiver: play music up to 30 m away from your smartphone, computer, or tablet.
  AC/DC versatility: powered by Milwaukee@ M18<sup>--</sup> batteries, or 230 V mains supply.
  Exclusive AM/FM tuner with digital processor delivers highest reception accuracy and signal clarity.
  Premium speaker and 40 W amplifier produce rich, full sound.
- Weather sealed auxiliary compartment protects Mp3 players and other audio devices.
- Reinforced roll cage and metal handles protects against abusive jobsite conditions.
- Customisable equalizer and 10-station preset.
- Protected 2.1 Amp USB power outlet charges devices in both AC and DC mode.
  Supplied with auxiliary input cord, 2 x AAA batteries. Milwaukee® batteries sold separately.
- Flexible battery system: works with all Milwaukee® M18™ batteries.

## FEATURES

| Symbol    | M18RC-0         |
|-----------|-----------------|
| L [mm]    | 300.00          |
| W [mm]    | 307.00          |
| H [mm]    | 370.00          |
| Waga [kg] | 7.70            |
| Тур       | radio/ładowarka |