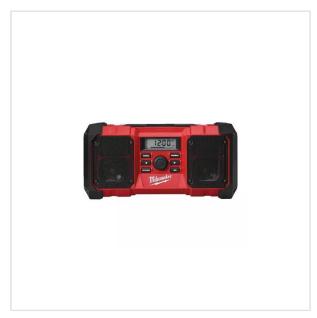

SYMBOL: **4933451250** 

MANUFACTURER: Milwaukee

EAN: 4002395167753

\*\*\*\*

M18 JSR - Jobsite radio M18™, Li-ion, 4933451250

- High performance audio system.
- Dual speaker with passive radiators.
- Weather sealed device compartment.

## DESCRIPTION

High performance audio system - AM/FM tuner with digital processor delivers highest reception accuracy and signal clarity

Dual speaker with passive radiators - deliver loud, clear sound with deep, accurate bass

Customisable equalizer for enhanced sound quality and 10-station preset

Shock absorbing end caps and metal speaker grills - protect from drops, water and debris on the jobsite

Integrated handles - allow for easy transport and storage

Powered by Milwaukee® M18™ batteries or AC outlet. Up to 12 hours of runtime with an M18™ REDLITHIUM-ION™ 5.0 Ah battery pack

Weather sealed device compartment protects mobile devices

Protected 2.1 A USB power outlet - charges electronic devices in both AC and DC mode