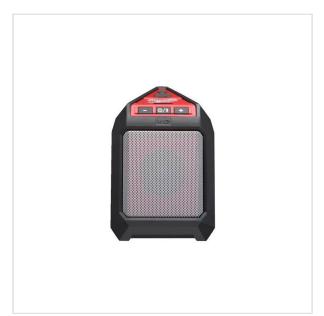

SYMBOL: 4933448380

MANUFACTURER: Milwaukee

EAN: 4002395262892

\*\*\*\*

M12 JSSP - M12™ Bluetooth speaker, 4933448380

- Drop, water and debris resistant to withstand tough conditions on and off the jobsite.
- Loud, clear sound at all volumes.
- Premium speaker with bass port.

## DESCRIPTION

Advanced technology Bluetooth® jobsite speaker

Connect wirelessly with portable electronic devices from up to 10 m away

Premium speaker with bass port

Drop, water and debris resistant to withstand tough conditions on and off the jobsite

2.1 A USB charger, charges phones, tablets and media players

Up to 25 hrs run time per charge with  $\mathrm{M}12^{\mathrm{m}}$  4.0 Ah battery

Flexible battery system: works with all Milwaukee® M12™ batteries