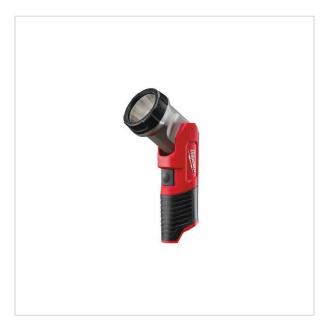

SYMBOL: 4932430360

MANUFACTURER: Milwaukee EAN: 4002395380213

\*\*\*\*

M12 TLED-0 - LED torch, 120 lm, 12 V, without equipment, 4932430360

- Lumens: 120
- Max. run time with M12 B4 battery: 15 h
- Voltage: 12 V
- 90° rotating head
- Magnetic back
- Bulb type: LED
- Battery type: Li-ion
- ${f \cdot}$  No. of batteries supplied: 0
- Weight with battery pack: 0.5 kg

314,99 zł -23%

242,42 zł (tax excl.)

(298,18 zł (tax incl.))

PayU VISA MasterCard

link > https://im-narzedzia.pl/en/17712-m12-tled-0-led-torch-120-lm-12-v-without-equipment-4932430360.html

DESCRIPTION

- The 120 Lumen LED light is 2x brighter and whiter than conventional incandescent bulbs.
- M12" LED electronics deliver 2x longer run time on a single charge with less heat.
  Sealed aluminium head is designed for impact- and weather-resistant durability.
- 90° rotating head allows the user to easily direct the light beam at the desired work area.
  Magnetic back for hands-free use.
- Flexible battery system: works with all MILWAUKEE® M12™ batteries.
- · Supplied without battery and charger.