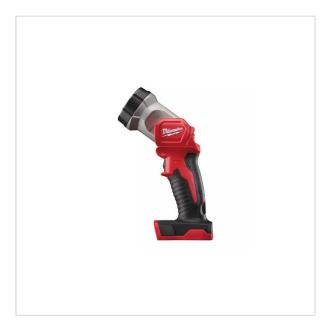

SYMBOL: 4932430361

MANUFACTURER: Milwaukee EAN: 4002395380220

\*\*\*\*

M18 TLED-0 - LED torch, 120 lm, 18 V, without equipment, 4932430361

- Lumens: 120
- Max. run time with M18 B5 battery: 29 h
- Voltage: 18 V
- 135° rotating head
- Bulb type: LED
- · Battery type: Li-ion
- No. of batteries supplied: 0
- Weight with battery pack: 0.7 kg

## DESCRIPTION

- The 120 Lumen LED light is 2x brighter and whiter than conventional incandescent bulbs.
- M18<sup>th</sup> LED electronics deliver 2x longer run time on a single charge with less heat.
  Sealed aluminium head is designed for impact and weather-resistant durability.
- 135° rotating head allows the user to easily direct the light beam at the desired work area. · Integrated hook for hands-free use.
- Flexible battery system: works with all MILWAUKEE® M18™ batteries.
- · Supplied without battery and charger.