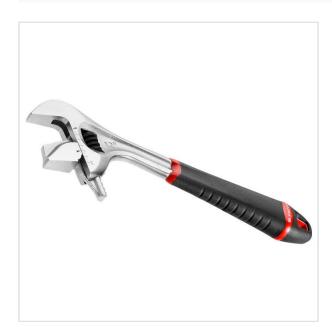

\*\*\*\* SYMBOL: 101.10GR MANUFACTURER: Facom promo EAN: 3662424092305 101.10GR - Adjustable wrenches with an inverted jaw, 38 mm • Size: 38 mm · Length: 255 mm

WARRANTY: LIFETIME WARRANTY

**■** FACOM

183,34 zł -38%

## DESCRIPTION

- · GR version with reversible jaws:
- Extreme versatility: the moving jaw is reversible.

  On one side, the jaw is flat for traditional usage to avoid damaging the parts worked.

  On the other side, the jaw is finely serrated for powerful tightening on tubes and other parts requiring strong grip and high torque.
- · Slim profile jaws for better accessibility.
- Extra wide opening for higher versatility.
- Presentation: chromed body. Bi-material grip.