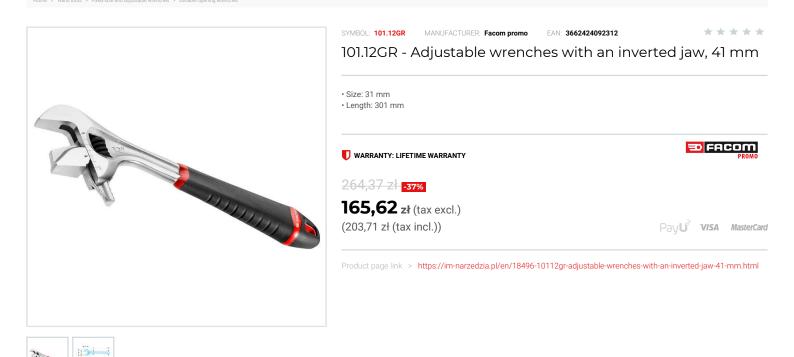

## DESCRIPTION

• GR version with reversible jaws:

- Extreme versatility: the moving jaw is reversible. On one side, the jaw is flat for traditional usage to avoid damaging the parts worked. On the other side, the jaw is finely serrated for powerful tightening on tubes and other parts requiring strong grip and high torque.
- · Slim profile jaws for better accessibility.
- Extra wide opening for higher versatility.
- Presentation: chromed body. Bi-material grip.