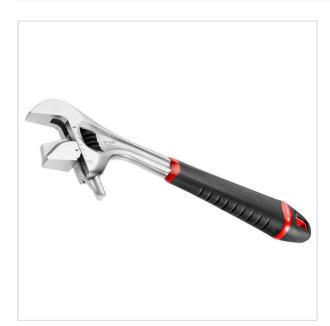

SYMBOL: 101.15GR

MANUFACTURER: Facom promo EAN: 3662424092336

\*\*\*\*

101.15GR - Adjustable wrenches with an inverted jaw, 50 mm

- Size: 50 mm
- Length: 376 mm

WARRANTY: LIFETIME WARRANTY

430,40 zł -37%

269,74 zł (tax excl.) (331,78 zł (tax incl.))

## DESCRIPTION

- · GR version with reversible jaws:
- Extreme versatility: the moving jaw is reversible.

  On one side, the jaw is flat for traditional usage to avoid damaging the parts worked.

  On the other side, the jaw is finely serrated for powerful tightening on tubes and other parts requiring strong grip and high torque.
- · Slim profile jaws for better accessibility.
- Extra wide opening for higher versatility.
- Presentation: chromed body. Bi-material grip.