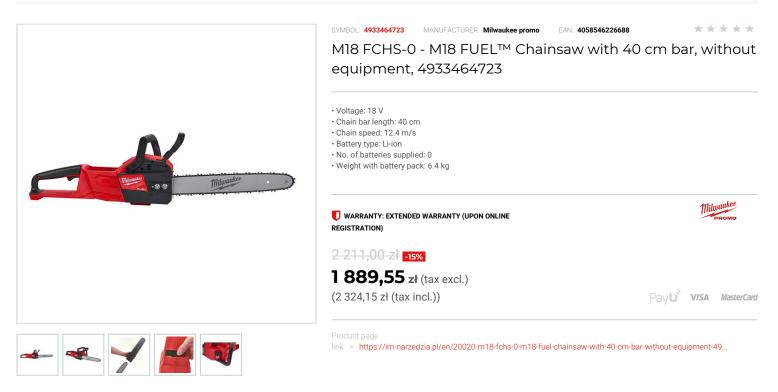

## FEATURES

23-04-2025

| Symbol                           | M18FCHS-0 |
|----------------------------------|-----------|
| llość akumulatorów               | brak      |
| Zasilanie                        | battery   |
| Napięcie akumulatora [V]         | 18        |
| Długość prowadnicy/łańcucha [mm] | 400.00    |