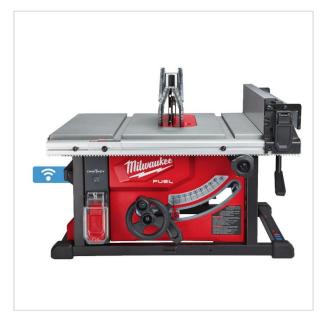

MANUFACTURER: Milwaukee EAN: 4058546226671

M18 FTS210-0 - Table saw 63.5 mm, 18 V, ONE-KEY™, without equipment, 4933464722

- · Voltage: 18 V
- No load speed: 6300 rpm
- Blade diameter: 210 mm
- Depth of cut capacity: 63.5 mm
- Bevel capacity: 47°
- Rip capacity: 622 mm
- Battery type: Li-ion
- No. of batteries supplied: 0
- Weight with battery pack: 22.3 kg

## DESCRIPTION

- The ONE-KEY™ M18 FUEL™ table saw delivers the power to rip cut at the same feed rate of an equivalent AC saw, with the ability to cut 190 m of 19 mm OSB board on one 12.0 Ah battery charge.

  Next generation POWERSTATE™ brushless motor, REDLINK PLUS™ electronics and REDLITHIUM™-ION HIGH OUTPUT™ 12.0 Ah battery pack deliver superior performance, durability and run time in high demand applications.

  Rack and pinion sliding fence allows the fence to be adjusted accurately and easily from the front of the saw giving 622 mm of rip capacity.

- 210 mm blade allows 63 mm depth of cut at 90 degrees.
   ONE-KEY™ tool tracking & security offers a cloud-based inventory management platform that supports both location tracking and theft prevention.
- Quick change guard and riving knife allows the user to remove and adjust the riving knife and guard without the need to remove the throat plate.
  Integrated carry handle allows easy transportation on and off the jobsite.
- On board storage for all table saw attachments.
- · Supplied without battery and charger.