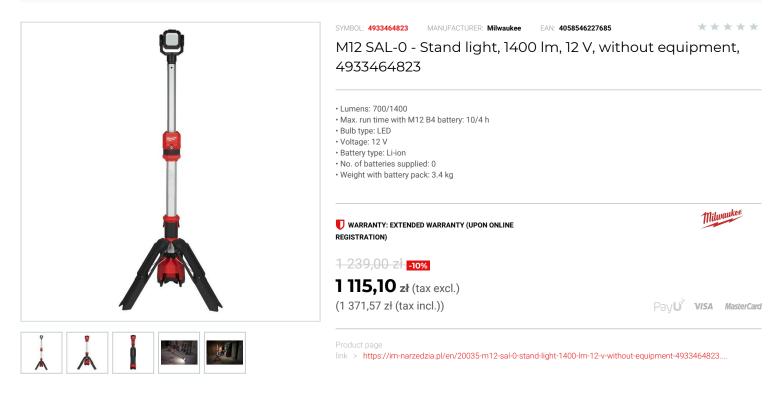

## DESCRIPTION

- TRUEVIEW<sup>™</sup> high definition lighting.

- I RUEVIEW high definition lighting.
  12 high performance LEDs provide 1400 Lumens on high light output.
  Impact resistant adjustable head with highly durable polycarbonate lens to withstand drops up to 3 m.
  Head can be rotated 210° vertically and pivoted 270° horizontally to have the best perfect workplace illumination.
  Protective guard secures the head and lens when the light is collapsed for storage or transport.
- Extendable mast which reaches from 0.91 m to over 1.72 m to light up work spaces.
- Compact footprint with low center of gravity and impact resistant reinforced nylon legs to protect against abusive jobsite conditions.
   Carry handles on 2 positions for easy one handed transport: weight is evenly balanced when compressed.
- Low battery indicator light flashes when battery pack is low.
   Battery compatibility: All MILWAUKEE® M12<sup>™</sup> batteries.
- · Supplied without battery and charger.

## FEATURES

| Symbol    | M12SAL-0           |
|-----------|--------------------|
| Nazwa     | lampa stojąca 12 V |
| Waga [kg] | 3.40               |
| Jasność   | 700/1400 lm        |