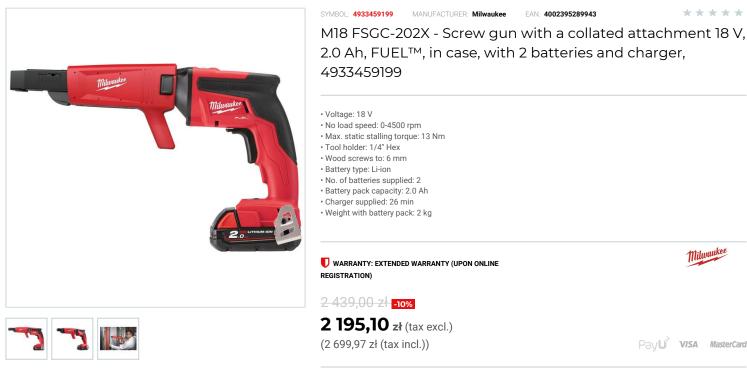

## DESCRIPTION

- Brushless POWERSTATE™ motor for up to 10x longer motor life and up to 60% more powe
- REDLINK PLUS<sup>™</sup> intelligence system delivers an advanced digital overload protection for tool and battery and uniquely enhances the tool performance under load.
- REDLITHIUM™-ION battery pack provides superior pack construction, electronics and fade-free performance to deliver more run time and more work over pack life.
- AUTO-START<sup>™</sup> technology: When activated the power only engages when the screw gun
- is pushed into the material during application, delivering outstanding run time. Quick release 1/4\* Hex chuck allows for easy bit change.
- Fine adjustment nose cone for setting desired countersink levels in single screw applications.
- Removable collated attachment allows the user to use the gun as a stand alone screwdriver or a collaged screw gun.
- Intuitive design of collated attachment to allow for easy cleaning of drywall dust.
  Reinforced collated attachment to protect against dropping of tool.
- Individual battery cell monitoring optimises tool run time and ensures long term pack durability. · Fuel gauge displays remaining charge.
- Brightest LED workspace illumination.
- All metal reversible belt clip to hang your tool quickly and easily.
  Flexible battery system: works with all MILWAUKEE® M18<sup>™</sup> batteries.
- · Supplied in case (HD Box) with 2 batteries and charger.

## FEATURES

| M18FSGC-202X |
|--------------|
| bezudarowa   |
| 2            |
| 1            |
| battery      |
| 18           |
| 0-4500       |
|              |