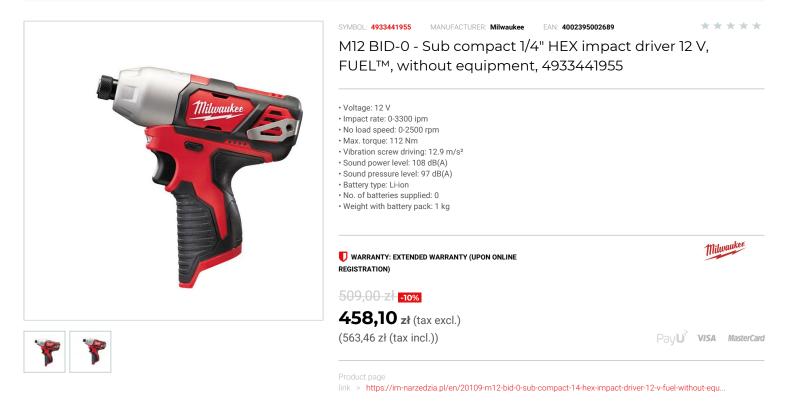

## DESCRIPTION

High performance sub compact impact driver measures 165 mm in length making it ideal for working within confined spaces

REDLINK<sup>®</sup> overload protection electronics in tool and battery pack deliver best in class system durability.
 Heavy duty full metal gearbox and gears for superior durability and maximum torque.

- 1/4" Hex chuck for quick and easy bit change.Optimised handle for better control and improved grip.
- Individual battery cell monitoring optimises tool run time and ensures long term pack durability.
  On board fuel gauge and LED light added user convenience and illumination in low lit working conditions.
- REDLITHIUM\*\*-ION battery pack provides superior pack construction, electronics and fade-free performance to deliver more run time and more work over pack life.

Flexible battery system: works with all MILWAUKEE® M12<sup>™</sup> batteries.

Supplied without battery and charger.

## FEATURES

| Symbol                   | M12BID-0 |
|--------------------------|----------|
| Wyjście                  | 1/4"     |
| Nm max                   | 112      |
| Częstość udaru [ud/min]  | 0-3300   |
| Ilość akumulatorów       | brak     |
| Zasilanie                | battery  |
| Napięcie akumulatora [V] | 12       |
| Obroty [obr/min]         | 0-2500   |