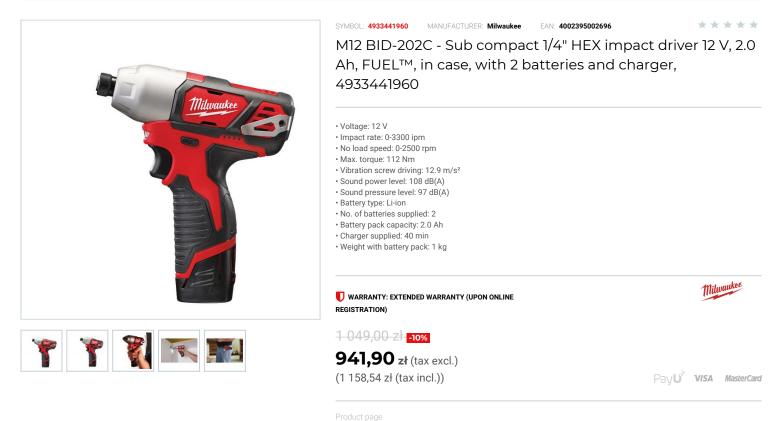

## DESCRIPTION

High performance sub compact impact driver measures 165 mm in length making it ideal for working within confined spaces.

- REDLINK<sup>™</sup> overload protection electronics in tool and battery pack deliver best in class system durability.
  Heavy duty full metal gearbox and gears for superior durability and maximum torque.
- 1/4" Hex chuck for quick and easy bit change.
- Optimised handle for better control and improved grip.
- · Individual battery cell monitoring optimises tool run time and ensures long term pack durability.
- On board fuel gauge and LED light added user convenience and illumination in low lit working conditions.
- REDLITHUM<sup>®</sup>-ION battery pack provides superior pack construction, electronics and fade-free performance to deliver more run time and more work over pack life. Flexible battery system: works with all MILWAUKEE® M12<sup>®</sup> batteries.

## · Supplied in case (Kitbox) with 2 batteries and charger.

## FEATURES

| Symbol                   | M12BID-202C |
|--------------------------|-------------|
| Wyjście                  | 1/4"        |
| Nm max                   | 112         |
| Częstość udaru [ud/min]  | 0-3300      |
| Ilość akumulatorów       | 2           |
| Zasilanie                | battery     |
| Napięcie akumulatora [V] | 12          |
| Obroty [obr/min]         | 0-2500      |