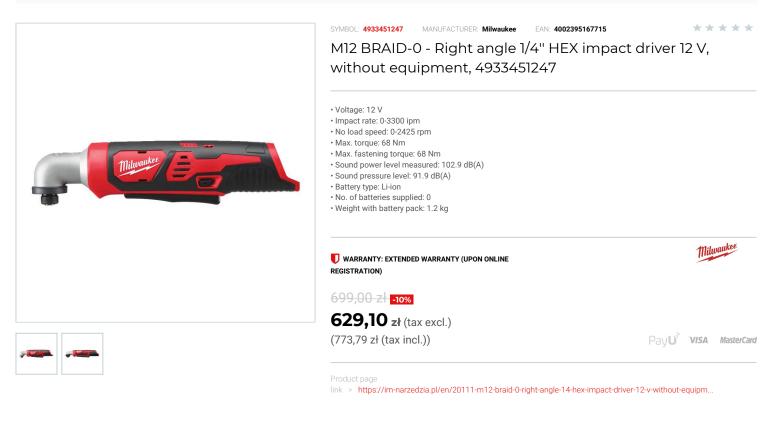

## DESCRIPTION

- Compact right angle impact driver measures 287 mm in length making it ideal for working within confined spaces.
- REDLINK<sup>™</sup> overload protection electronics delivers best in class system durability • Full metal gearbox and gears for superior durability and maximum torque of 68 Nm.
- Compact head design with diameter of 35.6 mm.
  Multi-handle design for multiple hand positions and maximum comfort.
- 1/4" Hex chuck for quick easy one handed bit change.
  Individual battery cell monitoring optimises tool run time and ensures long term pack durability.
- On board fuel gauge and LED light.
- REDLITHUM<sup>®-I</sup>ON battery pack provides superior pack construction, electronics and fade-free performance to deliver more run time and more work over pack life.
  Flexible battery system: works with all MILWAUKEE® M12<sup>®</sup> batteries.

· Supplied without battery and charger.

## FEATURES

10-04-2025

| Symbol                   | M12BRAID-0 |
|--------------------------|------------|
| Wyjście                  | 1/4"       |
| Nm max                   | 68         |
| Częstość udaru [ud/min]  | 0-3300     |
| llość akumulatorów       | brak       |
| Zasilanie                | battery    |
| Napięcie akumulatora [V] | 12         |
| Obroty [obr/min]         | 0-2425     |
|                          |            |