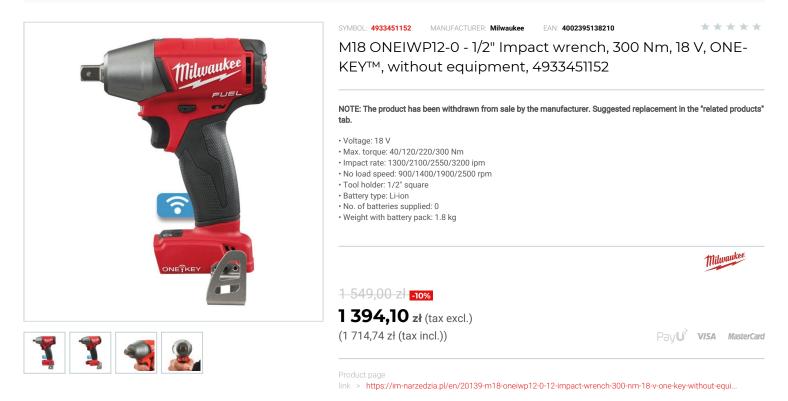

## DESCRIPTION

- Sound power level measured: 104.5 dB(A)
- Sound pressure level: 93.5 dB(A)
  M18 FIWP12 but with ONE-KEY<sup>™</sup> technology.
- Connect via Bluetooth<sup>®</sup> with the ONE-KEY<sup>™</sup> app.
   Complete tool customisation via ONE-KEY<sup>™</sup> app to tune the tool to your needs.
- Control speed, torque, start and end speeds and LED. · Configure to any application choosing optimum tool settings for repeatable precision.
- Program/save profiles for unmatched control.
- Select from a range of application profiles or quickly create your own for perfect results on every trigger pull.
   Save up to 4 custom settings to the tools memory for fast selection on the jobsite.
- ONE-KEY™ app also provides inventory function for total management of your complete tool/equipment fleet.
- 1/2" square detent pin.
- Standard equipment: belt clip.
   Flexible battery system: works with all MILWAUKEE® M18<sup>™</sup> batteries.

Supplied without battery and charger.

## FEATURES

| Symbol                   | M180NEIWP12-0       |
|--------------------------|---------------------|
| Wyjście                  | 1/2"                |
| Nm max                   | 300                 |
| Częstość udaru [ud/min]  | 1300/2100/2550/3200 |
| Ilość akumulatorów       | brak                |
| Zasilanie                | battery             |
| Napięcie akumulatora [V] | 18                  |
| Obroty [obr/min]         | 900/1400/1900/2500  |