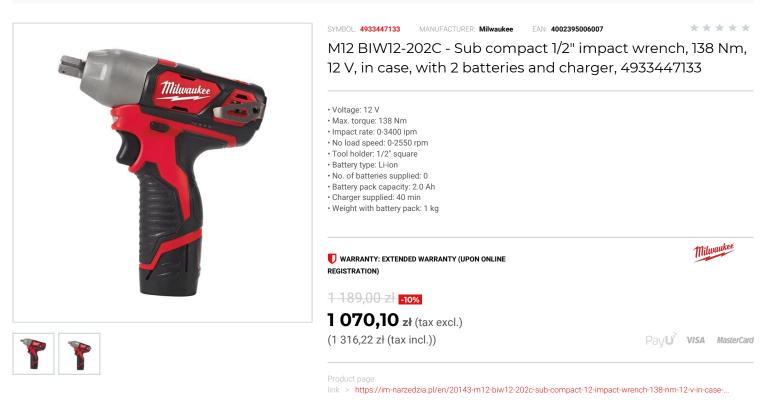

## DESCRIPTION

- Vibration screw driving: 11.2 m/s<sup>2</sup>
- Sound pressure level: 98 dB(A)
- High performance sub compact impact wrench measures 171 mm in length making it ideal for working within confined spaces.
  REDLINK<sup>w</sup> overload protection electronics in tool and battery pack deliver best in class system durability.
- Heavy duty full metal gearbox and gears for superior durability and maximum torque.
  1/2' square drive with pin detent for use with universal sockets.
- Optimised handle for better control and improved grip.
- On board fuel gauge and LED light added user convenience and illumination in low lit working conditions
- REDLITHIUM<sup>\*</sup>-ION battery pack provides superior pack construction, electronics and fade-free performance to deliver more run time and more work over pack life. Flexible battery system: works with all MILWAUKEE® M12<sup>\*\*</sup> batteries.
- · Supplied in case (HD Box) with 2 batteries and charger.

## FEATURES

| Symbol                   | M12BIW12-202C |
|--------------------------|---------------|
| Wyjście                  | 1/2"          |
| Nm max                   | 138           |
| Częstość udaru [ud/min]  | 0-3400        |
| Ilość akumulatorów       | 2             |
| Zasilanie                | battery       |
| Napięcie akumulatora [V] | 12            |
| Obroty [obr/min]         | 0-2550        |
|                          |               |