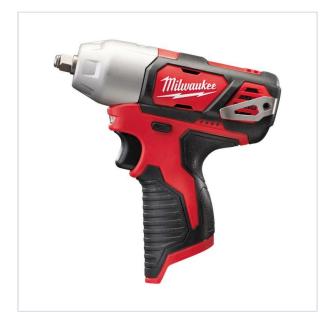

SYMBOL: 4933441985

MANUFACTURER: Milwaukee EAN: 4002395002603

M12 BIW38-0 - Sub compact 3/8" impact wrench, 135 Nm, 12 V, without equipment, 4933441985

- Voltage: 12 V
- Max. torque: 135 Nm
- Impact rate: 0-3300 ipm
- · No load speed: 0-2550 rpm
- · Tool holder: 3/8" square
- · Battery type: Li-ion
- No. of batteries supplied: 0
- Weight with battery pack: 1 kg

## DESCRIPTION

- Vibration screw driving: 12.9 m/s²
- Sound power level: 108 dB(A)Sound pressure level: 97 dB(A)
- High performance sub compact impact wrench measures 165 mm in length making it ideal for working within confined spaces.
   REDLINK™ overload protection electronics in tool and battery pack deliver best in class system durability.
- Heavy duty full metal gearbox and gears for superior durability and maximum torque.
- 3/8" square drive with friction ring for use with universal sockets.
- Optimised handle for better control and improved grip.
- Individual battery cell monitoring optimises tool run time and ensures long term pack durability.
  On board fuel gauge and LED light added user convenience and illumination in low lit working conditions.
- REDLITHIUM\*\*-ION battery pack provides superior pack construction, electronics and fade-free performance to deliver more run time and more work over pack life.
   Flexible battery system: works with all MILWAUKEE® M12\*\* batteries.
- · Supplied without battery and charger.