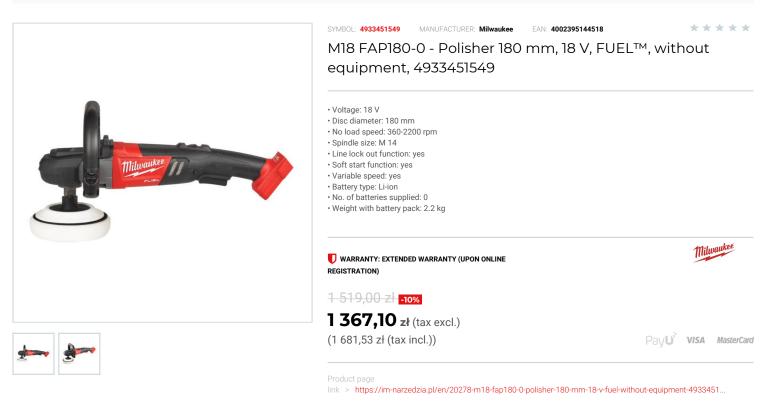

## DESCRIPTION

- Brushless POWERSTATE<sup>™</sup> motor to deliver the ultimate mobility in car polishing.
- REDLINK PLUS<sup>™</sup> intelligence system delivers an advanced digital overload protection for tool and battery and uniquely enhances the tool performance under load.
- REDLITHIUM™-ION battery pack provides superior pack construction, electronics and fade-free performance to deliver more run time and more work over pack life.
- World's first cordless polisher with 8 position variable speed selection ranging from 360 2200 rpm.
   Outstanding run time to polish one full size car per battery charge.

- Constant speed electronics with soft start for smooth start up.
   Maximum polishing accessory diameter of 180 mm.
- Removable dust screen to prevent debris ingress, prolonging motor life.
- Rubber overmold gear case for increased comfort, especially when working with the tool vertically
- Lock-on function provides more comfortable use when polishing for longer periods
- 3 position bale handle for improved tool control.
  Line-lock-out function to prevent automatic start up after battery change
- \*on moderate to good paint, light scratches. Flexible battery system: works with all MILWAUKEE® M18<sup>™</sup> batteries.
- Standard equipment: polishing backing pad, dust screen, bale handle, AVS side handle.
- Supplied without battery and charger.

## FEATURES

| Symbol                   | M18FAP180-0 |
|--------------------------|-------------|
| Ilość akumulatorów       | brak        |
| Zasilanie                | battery     |
| Napięcie akumulatora [V] | 18          |
| Średnica tarczy          | 180.00      |
| Obroty [obr/min]         | 360-2200    |