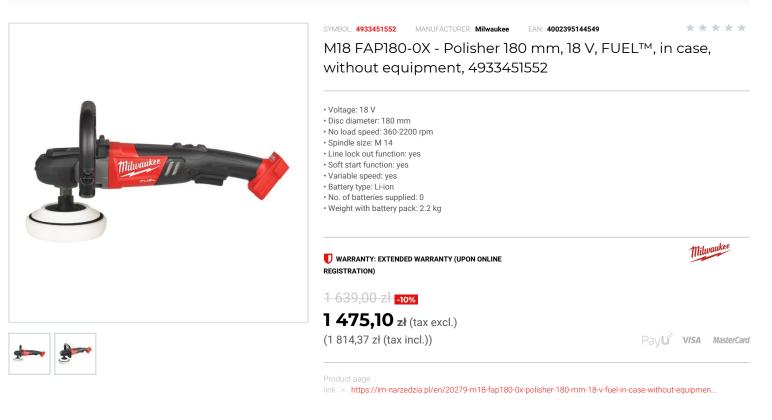

## DESCRIPTION

- Brushless POWERSTATE<sup>™</sup> motor to deliver the ultimate mobility in car polishing.
- REDLINK PLUS<sup>™</sup> intelligence system delivers an advanced digital overload protection for tool and battery and uniquely enhances the tool performance under load.
- REDLITHIUM™-ION battery pack provides superior pack construction, electronics and fade-free performance to deliver more run time and more work over pack life
- World's first cordless polisher with 8 position variable speed selection ranging from 360 2200 rpm.
   Outstanding run time to polish one full size car per battery charge.
- Constant speed electronics with soft start for smooth start up.
   Maximum polishing accessory diameter of 180 mm.
- Removable dust screen to prevent debris ingress, prolonging motor life. Rubber overmold gear case for increased comfort, especially when working with the tool vertically
- Lock-on function provides more comfortable use when polishing for longer periods
- 3 position bale handle for improved tool control.
  Line-lock-out function to prevent automatic start up after battery change.
- \*on moderate to good paint, light scratches. Flexible battery system: works with all MILWAUKEE® M18<sup>™</sup> batteries.
- Standard equipment: polishing backing pad, dust screen, bale handle, AVS side handle.
   Supplied in case (HD Box) without battery and charger.

## FEATURES

| Symbol                   | M18FAP180-0X |
|--------------------------|--------------|
| llość akumulatorów       | brak         |
| Zasilanie                | battery      |
| Napięcie akumulatora [V] | 18           |
| Średnica tarczy          | 180.00       |
| Obroty [obr/min]         | 360-2200     |