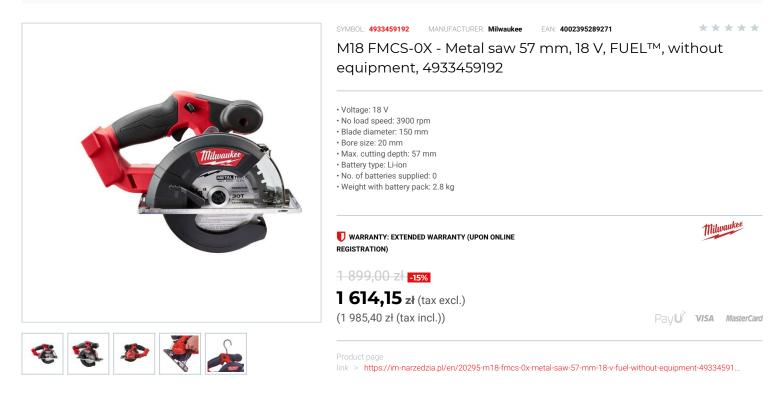

## DESCRIPTION

- Brushless POWERSTATE™ motor for fast cutting, longest tool life and up to 370 cuts in 3/4" EMT.
- REDLINK PLUS<sup>™</sup> intelligence system delivers an advanced digital overload protection for tool and battery and uniquely enhances the tool performance under load. REDLITHIUM<sup>™</sup>-ION battery pack provides superior pack construction, electronics and fade-free performance to deliver more run time and more work over pack life.
- Cold cuts reduces sparks for increased jobsite safety. Tool-free depth adjustment, quickly and easily adjusts cutting depth from 0 to 57 mm.
- Compact and light weight design for most comfortable use Integrated rafter hook for easy storage between uses.
- On board allen key storage for easy access and preventing losing the key.
- Individual battery cell monitoring optimises tool run time and ensures long term pack durability.
- · Fuel gauge displays remaining charge.
- Flexible battery system: works with all MILWAUKEE® M18<sup>™</sup> batteries.
  Standard equipment: 150 mm 34 teeth metal cutting blade and allen key.

· Supplied in case without battery and charger.

## FEATURES

| Symbol                   | M18FMCS-0X |
|--------------------------|------------|
| llość akumulatorów       | brak       |
| Zasilanie                | battery    |
| Napięcie akumulatora [V] | 18         |
| Średnica tarczy          | 150.00     |
| Obroty [obr/min]         | 3900       |