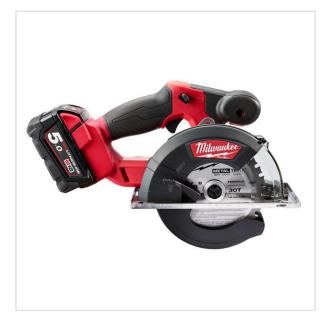

SYMBOL: **4933459193** 

MANUFACTURER: Milwaukee EAN: 4002395289288

\*\*\*\*

M18 FMCS-502X - Metal saw 57 mm, 18 V, 5.0 Ah, FUEL™, with 2 batteries and charger, 4933459193

- · Voltage: 18 V
- No load speed: 3900 rpm
- Blade diameter: 150 mm
- Bore size: 20 mm
- Max. cutting depth: 57 mm
- · Battery type: Li-ion
- No. of batteries supplied: 0
- Battery pack capacity: 5.0 Ah
- Charger supplied: 59 min
- Weight with battery pack: 2.8 kg

## DESCRIPTION

- $\bullet$  Brushless POWERSTATE $^{\mathrm{m}}$  motor for fast cutting, longest tool life and up to 370 cuts in 3/4" EMT.
- REDLINK PLUS™ intelligence system delivers an advanced digital overload protection for tool and battery and uniquely enhances the tool performance under load.
- REDLITHIUM\*-ION battery pack provides superior pack construction, electronics and fade-free performance to deliver more run time and more work over pack life.
- Cold cuts reduces sparks for increased jobsite safety.
  Tool-free depth adjustment, quickly and easily adjusts cutting depth from 0 to 57 mm.
- Compact and light weight design for most comfortable use. Integrated rafter hook for easy storage between uses.
- $\bullet$  On board allen key storage for easy access and preventing losing the key.
- · Individual battery cell monitoring optimises tool run time and ensures long term pack durability.
- Fuel gauge displays remaining charge.
- Flexible battery system: works with all MILWAUKEE® M18™ <u>batteries</u>. Standard equipment: 150 mm 34 teeth metal cutting blade and allen key.
- · Supplied in case with 2 batteries and charger.