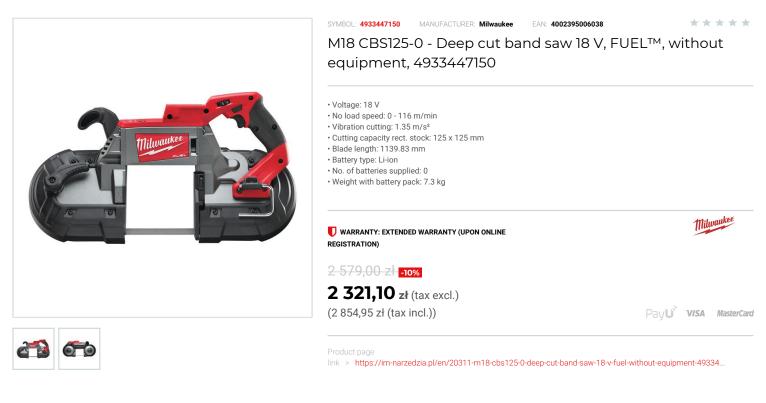

## DESCRIPTION

- Brushless POWERSTATE\*\* motor provides corded cutting performance with up to 10x more motor life and up to 2x more run time compared to other cordless solutions.
- REDLINK PLUS<sup>™</sup> intelligence system delivers an advanced digital overload protection for tool and battery and uniquely enhances the tool performance under load. REDLITHIUM<sup>™</sup>-ION battery pack provides superior pack construction, electronics and fade-free performance to deliver more run time and more work over pack life.
- Largest cutting capacity up to 125 x 125 mm material diameter.
  S step variable speed selection from 0 116 m/min.
- Tool-free blade locking mechanism for quick and easy saw blade changes.
- Solid metal rafter hook for quick and easy jobsite storage.
  Slim full metal motor housing design and LED work surface illumination for best cut visibility.
- Flexible battery system: works with all MILWAUKEE® M18" <u>batteries</u>.
  Standard equipment: 1 blade.
- · Supplied without battery and charger.

## FEATURES

| Symbol                   | M18CBS125-0 |
|--------------------------|-------------|
| llość akumulatorów       | brak        |
| Zasilanie                | battery     |
| Napięcie akumulatora [V] | 18          |
| Obroty [obr/min]         | 0-116       |