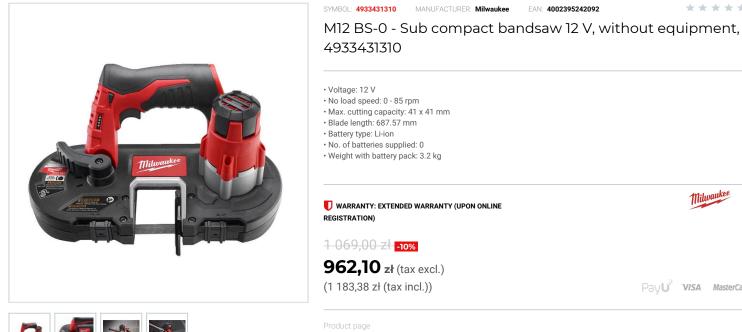

## DESCRIPTION

- · Compact light weight design for cutting with one hand overhead in existing installations and in tight spaces.
- REDLINK<sup>®</sup> overload protection electronics in tool and battery pack deliver best in class system durability.
   Cuts a multitude of materials: steel, stainless steel, copper, plastic, aluminium.
- Cold cutting spark and burr free.
- · Clean cut balanced handle design combined with 8-large ball bearing blade supports provide best in class cut quality.
- Individual battery cell monitoring optimises tool run time and ensures long term pack durability.

- On board fuel gauge and LED light.
  REDLITHIUM<sup>®</sup>-ION battery pack provides superior pack construction, electronics and fade-free performance to deliver more run time and more work over pack life.
  Flexible battery system: works with all MILWAUKEE® M12<sup>®</sup> batteries.
  Supplied with a 18 Tpi blade.
- · Supplied without battery and charger.

## FEATURES

| Symbol                   | M12BS-0 |
|--------------------------|---------|
| llość akumulatorów       | brak    |
| Zasilanie                | battery |
| Napięcie akumulatora [V] | 12      |
| Obroty [obr/min]         | 0-85    |