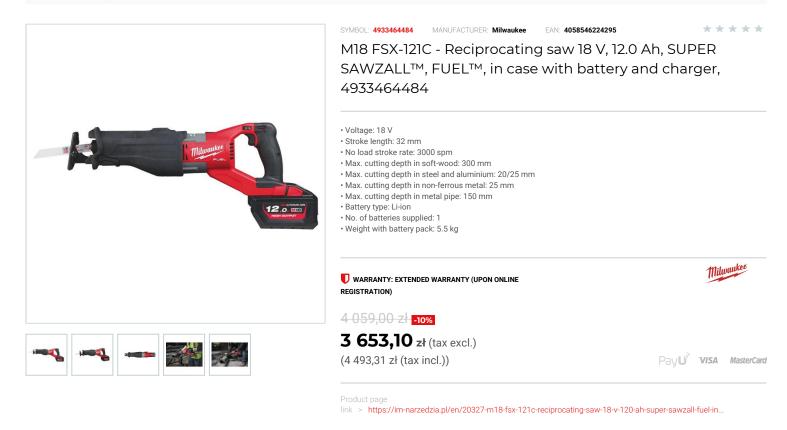

## DESCRIPTION

- Battery pack capacity: 12.0 Ah

- Battery pack capacity. L20 AIT
  Charger supplied: 130 min
  The M18 FUEL™ Super SAWZALL™ delivers the power to cut at the same speed as an equivalent AC reciprocating saw with the ability to cut 150 pieces of 290 mm x 45 mm pine on one 12.0 Ah battery charge.
  Next generation POWERSTATE™ brushless motor, REDLITM FULS™ electronics and REDLITHIUM™-ION HIGH OUTPUT™ 12.0 Ah battery pack deliver superior performance, durability and run time in high demand applications.
  Orbital action allows the saw to clear the cut of debris giving a faster cut in wood materials.
  3000 SPM with a 32 mm stroke length delivers fast and effortless cutting in a wide range of materials.
  5 ucriable speed settings from 1500 SPM to 3000 SPM to allow the correct speed to be set for the material being cut.

- FIXTEC™ blade clamp for fast and easy blade changes without any key.
- Durable metal rafter hang hook for work space management and safety.
- · Adjustable shoe for optimised use of blades.
- Integrated LED light for workspace illumination.
  Standard equipment: 1 blade.
- · Supplied in case with battery and charger.

## FEATURES

| Symbol                   | M18FSX-121C |
|--------------------------|-------------|
| Długość skoku            | 32.00       |
| Ilość akumulatorów       | 1           |
| llość suwów              | 0-3000      |
| Zasilanie                | battery     |
| Napięcie akumulatora [V] | 18          |