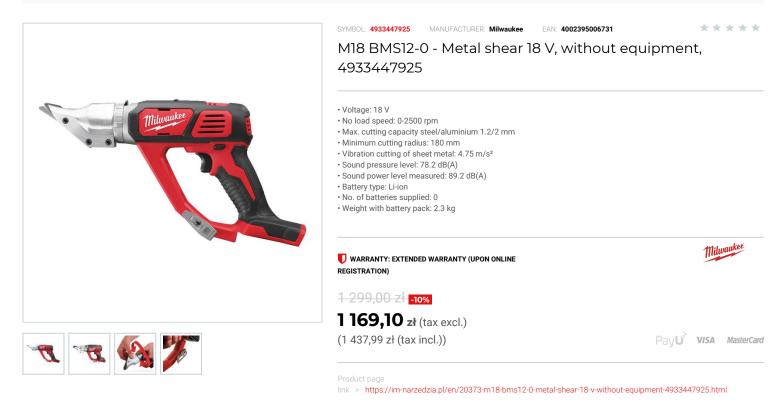

## DESCRIPTION

- Accurate cuts with maximum cutting depth of 1.2 mm in steel
- · Unique 360° tool-free rotating head with 12 locking positions to access tight spaces and increasing user comfort.
- REDLINK™ overload protection electronics in tool and battery pack deliver best in class system durability.
- Individual battery cell monitoring optimises tool run time and ensures long term pack durability.
  In-Line wrist design for increased control during cutting.
- Variable speed trigger for extra control during cutting.Belt clip for secure mobility.

- REDLITHIUM<sup>™</sup>-ION battery pack provides superior pack construction, electronics and fade-free performance to deliver more run time and more work over pack life. Flexible battery system: works with all MILWAUKEE® M18<sup>™</sup> batteries.
- Supplied without battery and charger.