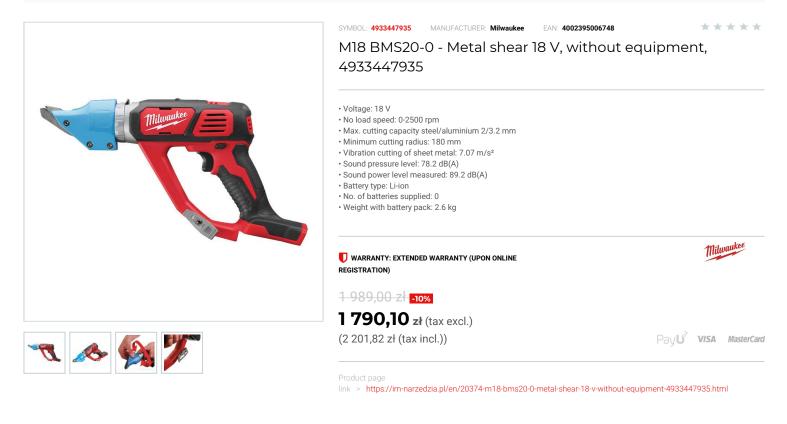

## DESCRIPTION

- Accurate cuts with maximum cutting depth of 2 mm in steel
- · Unique 360° tool-free rotating head with 12 locking positions to access tight spaces and increasing user comfort.
- REDLINK™ overload protection electronics in tool and battery pack deliver best in class system durability.
- Individual battery cell monitoring optimises tool run time and ensures long term pack durability.
  In-Line wrist design for increased control during cutting.
- Variable speed trigger for extra control during cutting.Belt clip for secure mobility.
- REDLITHIUM<sup>™</sup>-ION battery pack provides superior pack construction, electronics and fade-free performance to deliver more run time and more work over pack life. Flexible battery system: works with all MILWAUKEE® M18<sup>™</sup> batteries.
- Supplied without battery and charger.

## FEATURES

| Symbol                   | M18BMS20-0 |
|--------------------------|------------|
| llość akumulatorów       | brak       |
| Zasilanie                | battery    |
| Napięcie akumulatora [V] | 18         |
| Obroty [obr/min]         | 0-2500     |