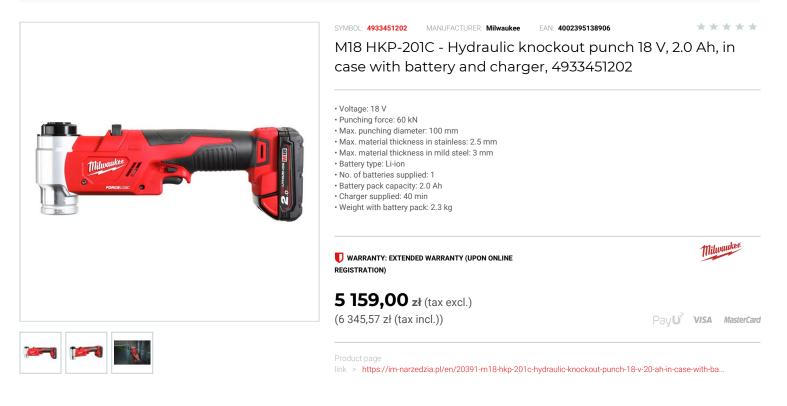

## DESCRIPTION

- FORCE LOGIC<sup>®</sup> hydraulic knockout punch is the most compact and lightweight tool on the market with 60 kN of force.
  The easiest way to punch for fast, accurate, round, and burr free holes.
- · Highest accuracy due to industry's finest exact alignment system for dies Best balanced tool and easiest control due to one hand operation.
- Quick connector allows easy set-up of punch and die without carrying the weight of the tool.
- Tool punches up to ø100 mm holes into 3.0 mm mild steel or 2.5 mm stainless steel.
  Compatible with most common punches and dies available on market.
- Easiest, less strenuous and nonexpendable way of making holes into sheet metal.
  On board fuel gauge and LED light.
- REDLINK™ individual battery cell monitoring optimises tool run time and ensures long term pack durability.
- REDLITHIUM<sup>®</sup>-ION battery pack provides superior pack construction, electronics and fade-free performance to deliver more run time and more work over pack life.
  Flexible battery system: works with all MILWAUKEE® M18<sup>®</sup> batteries
  Standard equipment 7/16<sup>°</sup> draw stud, 3/4<sup>°</sup> draw stud, quick connector, ball pull, adaptor.

- · Supplied in case (Kitbox) with battery and charger.

## FEATURES

| Symbol                   | M18HKP-201C                     |
|--------------------------|---------------------------------|
| Nazwa                    | hydrauliczna dziurkarka udarowa |
| Ilość akumulatorów       | 1                               |
| Zasilanie                | battery                         |
| Napięcie akumulatora [V] | 18                              |