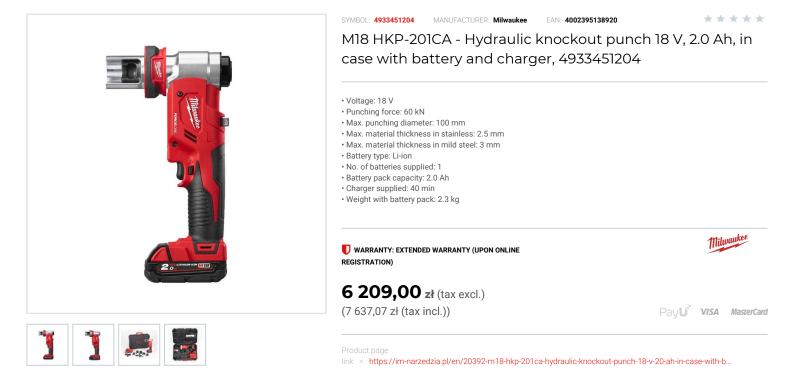

## DESCRIPTION

- FORCE LOGIC<sup>®</sup> hydraulic knockout punch is the most compact and lightweight tool on the market with 60 kN of force.
  The easiest way to punch for fast, accurate, round, and burr free holes.
- · Highest accuracy due to industry's finest exact alignment system for dies Best balanced tool and easiest control due to one hand operation.
- Quick connector allows easy set-up of punch and die without carrying the weight of the tool.
- Tool punches up to ø100 mm holes into 3.0 mm mild steel or 2.5 mm stainless steel.
  Compatible with most common punches and dies available on market.
- Easiest, less strenuous and nonexpendable way of making holes into sheet metal.
  On board fuel gauge and LED light.
- REDLINK™ individual battery cell monitoring optimises tool run time and ensures long term pack durability.
- REDLITHIUM<sup>®</sup>-ION battery pack provides superior pack construction, electronics and fade-free performance to deliver more run time and more work over pack life.
  Flexible battery system: works with all MILWAUKEE® M18<sup>®</sup> batteries
  Standard equipment 7/16<sup>°</sup> draw stud, 3/4<sup>°</sup> draw stud, quick connector, ball pull, adaptor, punches and dies: M16, M20, M25, M32, M40.

- · Supplied in case (Kitbox) with battery and charger.