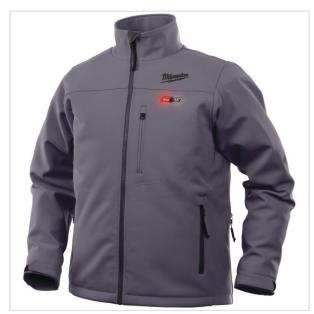

MANUFACTURER: Milwaukee

EAN: **4058546222772** 

M12 HJ GREY4-0 (2XL) - M12™ Premium heated jacket for men, size 2XL, 4933464332

- Size: 2XL
- 100% Polyester
- 5 heating zones
- · Water and wind resistant
- Machine washable
- Voltage: 12 V
- Battery type: Li-ion
- No. of batteries supplied: 0
- · Weight: 1.6 kg
- Weight with battery pack: 1.8 kg

## DESCRIPTION

- Heat on Demand 5 sewn in carbon fibre heating zones, distributes heat to core body areas and to the front pockets
- Superior run time, up to 8 hours of heat on a single battery charge of an M12<sup>th</sup> REDLITHIUM\*-ION 2.0 Ah battery pack
  Easy touch heat controller 3 heat settings: High, Medium, Low.
- TOUGHSHELL™ stretch 100% polyester material to withstand harsh working conditions and up to 5x longer life.
- FREE FLEX™ mobility additional material under the arms increases range of movement for working overhead.
  Water and wind resistant, provides comfort and durability in harsh environments.
- Improved design with extended back and adjustable waist prevents heat loss and keeps the user warm. M12 $^{\rm m}$  battery controller with 1 A USB port, to charge mobile devices stored in concealed battery pocket.
- Machine washable and dryable.
- · Big hand & chest pocket, ideal for storing mobile devices.
- · Supplied without battery and charger.