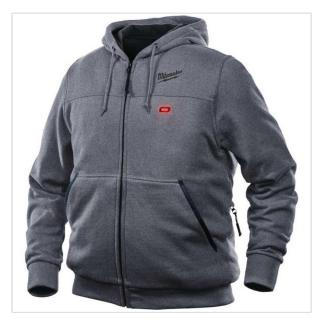

SYMBOL: **4933464355** 

MANUFACTURER: Milwaukee

FAN: 4058546223007

M12 HH GREY3-0 (XL) - M12™ Grey heated hoodie for men, size XL, 4933464355

- · Size: XL
- · Heat controller
- Machine washable
- Voltage: 12 V
- · Battery type: Li-ion
- No. of batteries supplied: 0
- Weight: 1.2 kg
- Weight with battery pack: 1.4 kg

## DESCRIPTION

- · Rugged heated hoodie made from durable cotton (53%) exterior with durable reinforced utility pockets and waffle-weave polyester (47%) lining to withstand tough outdoor conditions
- In autumn and spring the hoodie can be worn as a rugged outer layer. In winter, it is best as a base layer that allows to shed bulky undergarments while generating and holding heat close to the body.

  Superior run time, up to 8 hours of heat on a single battery charge of an M12™ REDLITHIUM™-ION battery pack.
- Multiple heating zones 3 sewn in carbon fibre heating zones distribute heat to core body areas
   Easy touch heat controller 3 heat settings: High, Medium, Low.
- M12™ battery holder is stored in a concealed battery pocket for increased comfort and convenience.
- · Hood fits easily under hard hat.
- Integrated cell phone pocket.
- Machine washable and dryable.
   Flexible battery system: works with all MILWAUKEE® M18™ batteries.
- · Supplied without battery and charger.