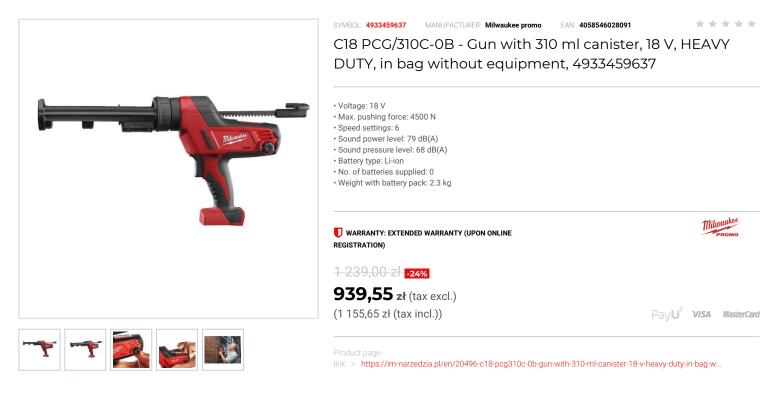

## DESCRIPTION

- Up to 4500 N of force. Min 40% higher than previous MILWAUKEE® caulk gun.
- REDLINK<sup>™</sup> overload protection electronics in tool and battery pack deliver best in class system durability.
  Optimised performance with all adhesives and cool temperatures.
- Anti-drip feature prevents unwanted dripping when trigger is released.
- Large robust plunger design ensures constant flow, reduces blow back and expels all sealant from cartridge
- On board fuel gauge and LED light.
- REDLITHIUM<sup>®</sup>-ION battery pack provides superior pack construction, electronics and fade-free performance to deliver more run time and more work over pack life.
  Flexible battery system: works with all MILWAUKEE® M18<sup>®</sup> batteries.
  Standard equipment: 310 ml canister cartridge holder.

- Supplied in bag without battery and charger.

## FEATURES

| Symbol                   | C18PCG/310C-0B |
|--------------------------|----------------|
| Ilość akumulatorów       | brak           |
| Zasilanie                | battery        |
| Napięcie akumulatora [V] | 18             |