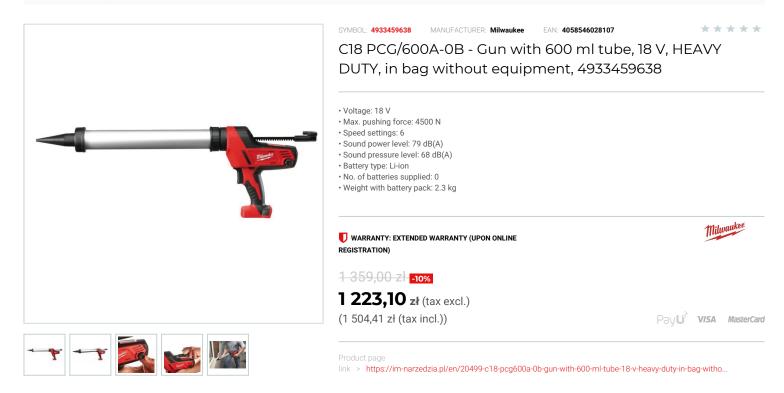

## DESCRIPTION

- Up to 4500 N of force. Min 40% higher than previous MILWAUKEE® caulk gun.
- REDLINK<sup>™</sup> overload protection electronics in tool and battery pack deliver best in class system durability.
  Optimised performance with all adhesives and cool temperatures.
- Anti-drip feature prevents unwanted dripping when trigger is released.
- Large robust plunger design ensures constant flow, reduces blow back and expels all sealant from cartridge
- On board fuel gauge and LED light.
- REDLITHIUM<sup>®</sup>-ION battery pack provides superior pack construction, electronics and fade-free performance to deliver more run time and more work over pack life. Flexible battery system: works with all MILWAUKEE® M18<sup>®</sup> batteries.

- · Supplied in bag without battery and charger.

## FEATURES

| Symbol                   | C18PCG/600A-0B |
|--------------------------|----------------|
| Ilość akumulatorów       | brak           |
| Zasilanie                | battery        |
| Napięcie akumulatora [V] | 18             |