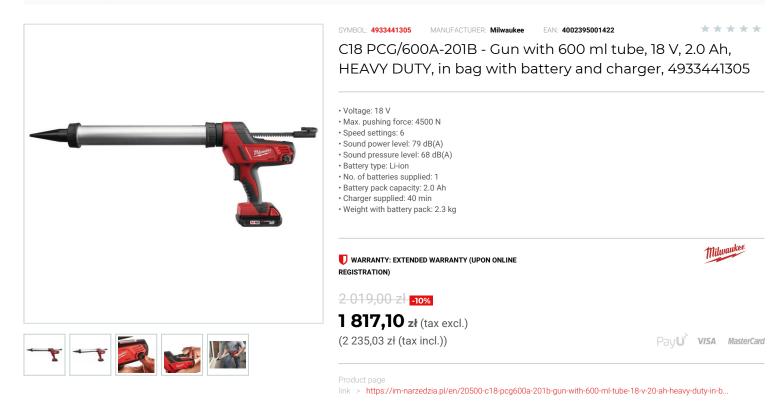

## DESCRIPTION

- Up to 4500 N of force. Min 40% higher than previous MILWAUKEE® caulk gun
- REDLINK<sup>™</sup> overload protection electronics in tool and battery pack deliver best in class system durability.
- Optimised performance with all adhesives and cool temperatures.
- Anti-drip feature prevents unwanted dripping when trigger is released.
  Dial control with 6 speed settings allows for maximum bead control.
- Large robust plunger design ensures constant flow, reduces blow back and expels all sealant from cartridge
  Individual battery cell monitoring optimises tool run time and ensures long term pack durability.
- On board fuel gauge and LED light.
- REDLITHIUM<sup>T-I</sup>ON battery pack provides superior pack construction, electronics and fade-free performance to deliver more run time and more work over pack life.
  Flexible battery system: works with all MILWAUKEE® M18<sup>th</sup> batteries.
- Supplied in bag with battery and charger.

## FEATURES

| Symbol                   | C18PCG/600A-201B |
|--------------------------|------------------|
| llość akumulatorów       | 1                |
| Zasilanie                | battery          |
| Napięcie akumulatora [V] | 18               |