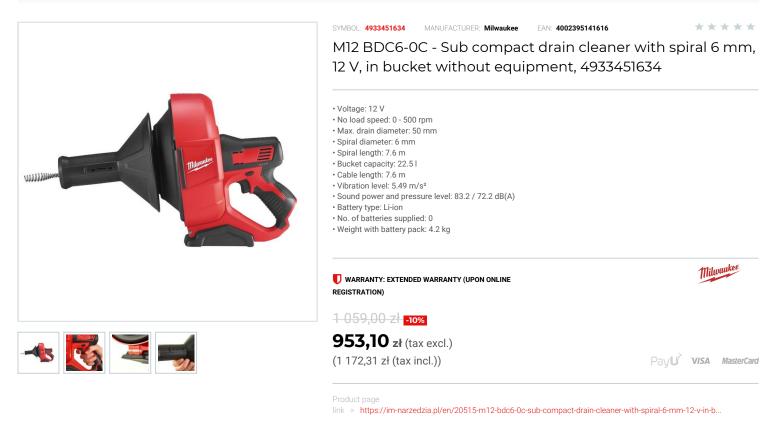

## DESCRIPTION

- Lightest professional drain cleaner on the market.
  Versatile design, provides benefits of both handheld and floor based drain cleaners in one machine.
- Best user flexibility and manoeuvrability due to the independence of electric power supply. Tool includes a highly flexible 6 mm spiral for easy access in drainpipes up to 50 mm, also all standard ø 6 & 8 mm spirals can be used with the tool.
   Robust drum shield protects user & fixtures from spinning drum during use.

- Easy removable inner drum helps to prevent spiral bind up and contains dirt inside the drum.
  Quick cable lock mechanism for manual feeding and releasing the spiral.
- Integrated LED light illuminates work area underneath sinks and other dark spaces.
  REDLINK<sup>™</sup> overload protection electronics in tool and battery pack deliver best in class system durability.
- REDLITHUIN\*-ION battery pack provides superior pack construction, electronics and fade-free performance to deliver more run time and more work over pack life. Flexible battery system: works with all MILWAUKEE® M12<sup>w</sup> batteries.
- Supplied in bucket without battery and charger.

## FEATURES

| Symbol                   | M12BDC6-0C |
|--------------------------|------------|
| llość akumulatorów       | brak       |
| Zasilanie                | battery    |
| Napięcie akumulatora [V] | 12         |
| Obroty [obr/min]         | 0-500      |