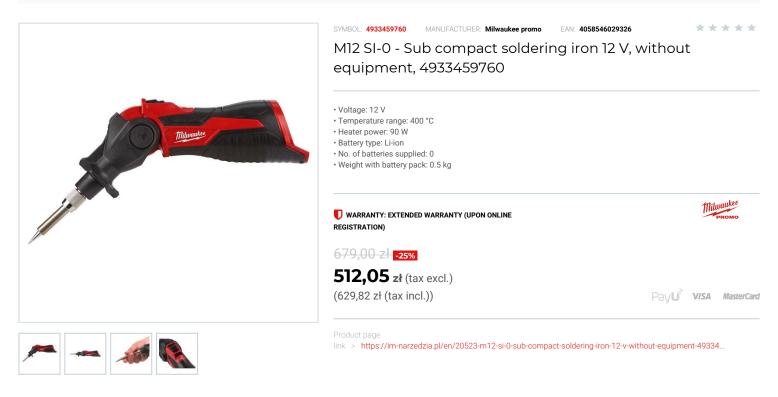

## DESCRIPTION

- Quick heat up time: the tool is ready to use in 20 30 seconds.
- 3 locking head positions to work in multiple orientations 0°, 45°, 90°. Tool free replaceable tips.
- Dual color LED lights to notify user: flashing green when tool is heating up, solid green when the tool is ready for operation and solid red when the tool is off but the tip is hot to touch until the red LED turns off.
- Temperature monitoring to maintain heat throughout tough applications.
  Bright LED light for increased visibility of soldering application.
- Flexible battery system: works with all MILWAUKEE® M12<sup>™</sup> batteries
  Standard equipment: pointed tip, chisel tip.
- · Supplied without battery and charger.

## FEATURES

| Symbol                   | M12SI-0 |
|--------------------------|---------|
| llość akumulatorów       | brak    |
| Zasilanie                | battery |
| Napięcie akumulatora [V] | 12      |
| Maks. temperatura [°C]   | 400.00  |