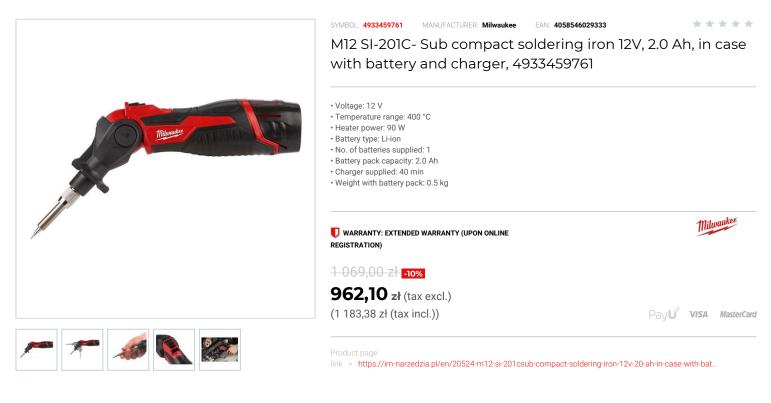

## DESCRIPTION

• Quick heat up time: the tool is ready to use in 20 - 30 seconds.

• 3 locking head positions to work in multiple orientations - 0°, 45°, 90°. • Tool free replaceable tips.

• Dual color LED lights to notify user: flashing green when tool is heating up, solid green when the tool is ready for operation and solid red when the tool is off but the tip is hot to touch until the red LED turns off. • Temperature monitoring to maintain heat throughout tough applications.

Bright LED light for increased visibility of soldering application.
Flexible battery system: works with all MILWAUKEE® M12<sup>™</sup> batteries.

· Standard equipment: pointed tip, chisel tip

· Supplied in case (Kitbox) with battery and charger.

## FEATURES

| Symbol                   | M12SI-201C |
|--------------------------|------------|
| Ilość akumulatorów       | 1          |
| Zasilanie                | battery    |
| Napięcie akumulatora [V] | 12         |
| Maks. temperatura [°C]   | 400.00     |