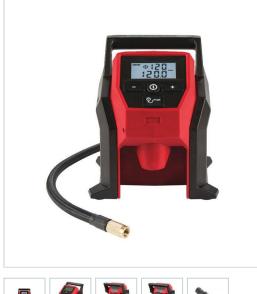

## MANUFACTURER: Milwaukee EAN: 4058546220693 SYMBOL: 4933464124 $\star \star \star \star \star$ M12 BI-0 - Sub compact inflator 12 V, without equipment, 4933464124

- Voltage: 12 V
- Max. pressure: 8.27 bar / 120 PSI
- No load air delivery: 24.9 l/min
- Gauge accuracy: ± 3%
- Duty cycle: 50% at 10 min on and 10 min off
- Hose length: 660 mm
- Battery type: Li-ion
- No. of batteries supplied: 0
- Dimensions: 190.5 x 165.1 mm
- Weight with battery pack : 1.6 kg

## DESCRIPTION

- Compact lightweight design for fast inflation of car, light truck and compact equipment tires
- High efficiency motor & pump.
- Anti-vibration stand with all rubber feet for no movement while inflating.
- Auto shut-off technology inflates to users pre-selected pressure for highly accurate inflation.
  Illuminated LCD display with a digital pressure and fuel gauge that displays remaining charge.

- Nozzle & hose storage, easily stores 66 cm hose and attachments, with an all-brass schrader chuck.
  REDLITHIUM™-ION battery pack provides superior pack construction, electronics and fade-free performance to deliver more run time and more work over pack life (Battery sold separately).
- Flexible battery system: works with all MILWAUKEE® M12<sup>™</sup> batteries.
- Supplied with a ball inflation needle, presta chuck, inflator nozzle and schrader chuck.
- · Supplied without battery and charger.