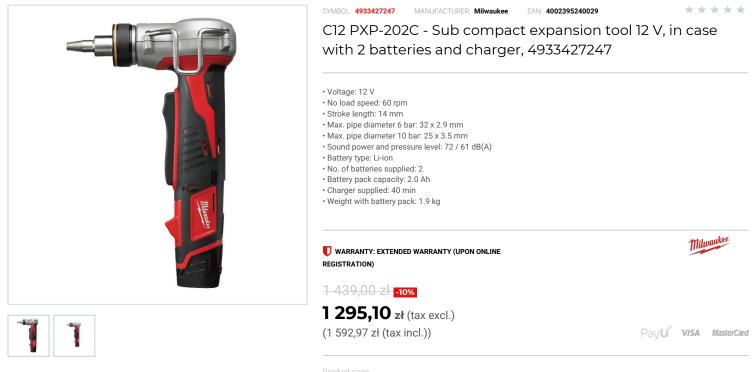

## DESCRIPTION

Auto-rotating head 12 mm to 32 mm (6 bar) and to 25 mm (10 bar) provides accurate, one-handed expansion.
 REDLINK<sup>™</sup> overload protection electronics in tool and battery pack deliver best in class system durability.

- Quick cam mechanism single pull, continuous action installs Q&E up to 4x faster
- · Steel gears and integrated frame.
- Right angle design for easy installation of Q&E fittings.
- Individual battery cell monitoring optimises tool run time and ensures long term pack durability.
  On board fuel gauge and LED light added user convenience and illumination in low lit working conditions.
- REDLITHIUM<sup>®</sup>-ION battery pack provides superior pack construction, electronics and fade-free performance to deliver more run time and more work over pack life. Flexible battery system: works with all MILWAUKEE® M12<sup>®</sup> batteries.

· Supplied in case (Kitbox) with 2 batteries and charger.

## FEATURES

| Symbol                   | C12PXP-202C |
|--------------------------|-------------|
| Ilość akumulatorów       | 2           |
| Zasilanie                | battery     |
| Napięcie akumulatora [V] | 12          |
| Obroty [obr/min]         | 60          |