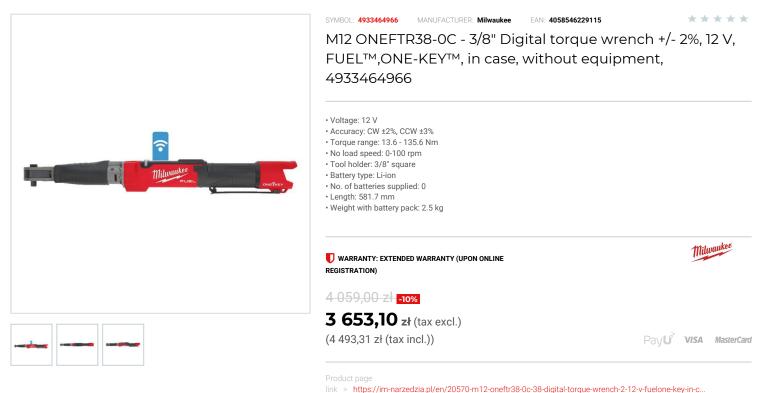

## DESCRIPTION

- Milwaukee Tool's first digital torque wrench, delivers up to 50% faster installation by replacing the hand tool.
- Provides 13.6 135.6 Nm of torque range and accuracy within ±2% for torque critical fasteners.
  Faster, more productive torque reporting with ONE-KEY™ providing torque data and customisable reports for inspectors or owners.
  Adjustable run-down torque to control the tools output torque via the motor to prevent over torque.
- · Four measurement modes (ft-lb, in-lb, Nm, Kq-cm).
- Durable design to withstand the most demanding jobsite environments
- Four notification modes that the tool is reaching, meeting or exceeding the torque target (audible, LED, LCD, and vibratory).
  Six pre-programmed languages including English, Spanish and French.

- Integrates three MILWAUKEE®-exclusive technologies the POWERSTATE<sup>™</sup> brushless motor, REDLITHIUM<sup>™</sup>-ION battery pack and REDLINK PLUS<sup>™</sup> intelligence hardware and software which deliver outstanding power, run time and durability on the jobsite.
  Flexible battery system: works with all MILWAUKEE® M12<sup>™</sup> batteries.
- Supplied in case (Kitbox) without battery and charger.

## FFATURES

| Symbol                   | M120NEFTR38-0C |
|--------------------------|----------------|
| L [mm]                   | 581.70         |
| Waga [kg]                | 2.32           |
| Тур                      | ONE-KEY        |
| Nm min                   | 13.60          |
| Nm max                   | 135.60         |
| Dokładność               | ±2%            |
| llość akumulatorów       | brak           |
| Zasilanie                | battery        |
| Napięcie akumulatora [V] | 12             |
|                          |                |