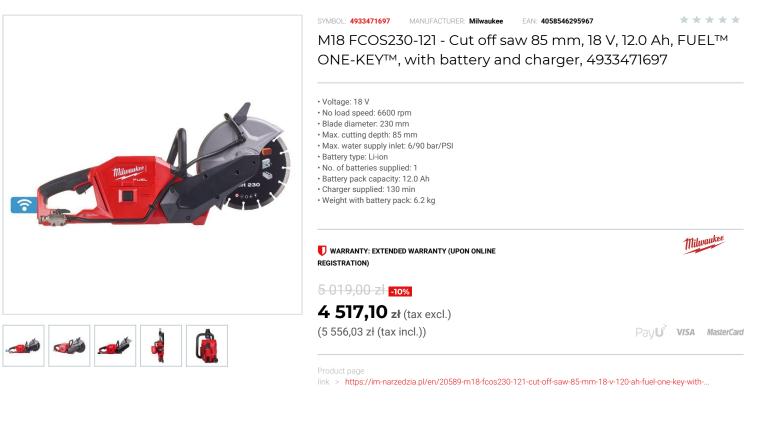

## DESCRIPTION

- The world's first 18V 230 mm battery powered cut off saw, delivers the power to cut reinforced concrete, whilst being 50% lighter than other petrol comparisons
- · Starts up instantly, eliminates the need to mix petrol and oil, and avoids petrol engine maintenance
- · Can be used indoors due to zero fume emissions.
- Features RAPIDSTOP<sup>™</sup> blade brake and load indicator light, as well as lowest vibrations at 1.81 m/s<sup>2</sup>.
  85 mm cutting depth for class leading performance.

- Dual sided water supply for optimised dust management.
   Next generation POWERSTATE™ brushless motor, REDLINK PLUS™ electronics and REDLITHIUM™-ION HIGH OUTPUT™ 12.0 Ah battery pack
- deliver superior performance, durability and run time in high demand applications
- ONE-KEY<sup>™</sup> tool tracking & security offers a cloud-based inventory management platform that supports both location tracking and theft prevention.
- Compatible with the M18<sup>™</sup> SWITCH TANK<sup>™</sup> interchangeable sprayer and water supply system.

## · Supplied with battery and charger.

## FEATURES

|  | Symbol                   | M18FC0S230-121 |
|--|--------------------------|----------------|
|  | Ilość akumulatorów       | 1              |
|  | Zasilanie                | battery        |
|  | Napięcie akumulatora [V] | 18             |
|  | Średnica tarczy          | 230.00         |
|  | Obroty [obr/min]         | 6600           |