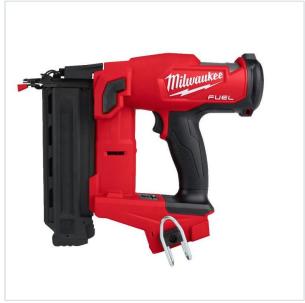

MANUFACTURER: Milwaukee EAN: 4058546290375

\*\*\*\*

M18 FN18GS-0X - Finish nailer 18GA, 18 V, FUEL™, in case, without equipment, 4933471409

- · Voltage: 18 V
- Magazine angle: 0°
- Magazine capacity: 110
- Nail diameter: 1.2 mm
- Nail type: 16/54 mm
- Cycle rate: 900 h
- Battery type: Li-ion
- No. of batteries supplied: 0
- Weight with battery pack: 3.1 kg

## DESCRIPTION

- Excellent power to consistently seat nails sub-flush to the surface in hardwoods
- Ready to Fire Nail Technology eliminates ramp-up time between each nail discharge.

  No gas cartridges and no cleaning required, designed to deliver durability and reliability to the most demanding users with very little maintenance.

  Smaller nail hole, the exact size of the nail head leaving a neater finish.

  Different shaped noses stored on board allows the user to get the best finish no matter what the application.

- Small work contact bracket allows the user to fire and sink nails at a more acute angle
- · Tool-free, quick and easy depth adjustment to assure nails are driven sub-flush. • Dry-Fire lockout stops the tool being fired when there are no nails left in the magazine
- Fires up to 1200 nails per charge on a REDLITHIUM™-ION 2.0 Ah battery pack for maximum productivity.
- · Quick access and easy clearing of jams.
- LED work light illuminates the work surface for better placement of nails. Flexible battery system: works with all MILWAUKEE® M18™ <u>batteries</u>.
- · Supplied in case (HD Box) without battery and charger.