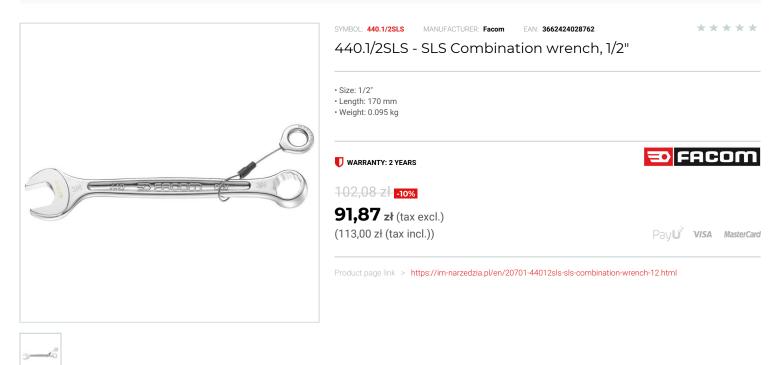

## DESCRIPTION

- Tool equipped with a FACOM SLS attachment solution, preventing any risk of accidental falls.
   The crimped 'sliding' cable solution, selected and tested by FACOM, maintains user ergonomics (8 30 mm wrenches).
   Standard wrench for all current applications.
- · High mechanical strength combined with compact size meeting aeronautical standards.
- Ring head:
- Ring open end (size E) designed for better access to series or embedded screws.
   OGV® profile with 12-point ring for powerful tightening while protecting the nut.
- Ring head angled at 15°.
- Open end head:
- Open end angled at 15°.
- Open end head-handle geometry optimised for increased access.
  Dimensions in inches: from 1/4" to 1"5/16.
- Presentation: satin chrome finish.Standard: ASME B107.100.

## FEATURES

| Symbol      | 440.1/2SLS           |
|-------------|----------------------|
| Rozmiar ["] | 1/2"                 |
| L [mm]      | 170.00               |
| Тур         | combination wrenches |
| Opis        | calowe               |