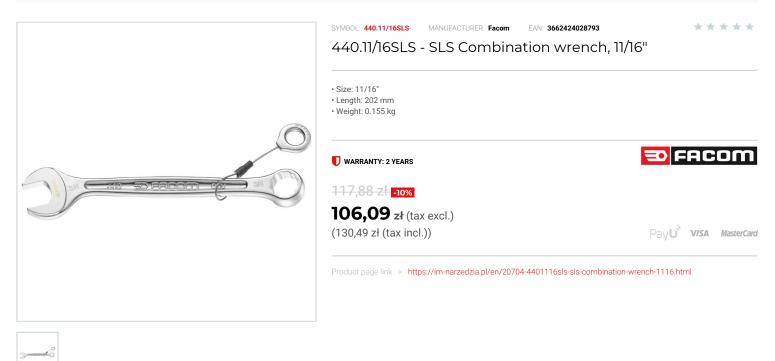

## DESCRIPTION

- Tool equipped with a FACOM SLS attachment solution, preventing any risk of accidental falls.
   The crimped 'sliding' cable solution, selected and tested by FACOM, maintains user ergonomics (8 30 mm wrenches).
   Standard wrench for all current applications.
- · High mechanical strength combined with compact size meeting aeronautical standards.
- Ring head:
- Ring open end (size E) designed for better access to series or embedded screws.
   OGV® profile with 12-point ring for powerful tightening while protecting the nut.
- Ring head angled at 15°.
- Open end head:
- Open end angled at 15°.
- Open end head-handle geometry optimised for increased access.
  Dimensions in inches: from 1/4" to 1"5/16.
- Presentation: satin chrome finish.Standard: ASME B107.100.

## FEATURES

| Symbol      | 440.11/16SLS         |
|-------------|----------------------|
| Rozmiar ["] | 11/16"               |
| L [mm]      | 202.00               |
| Тур         | combination wrenches |
| Opis        | calowe               |