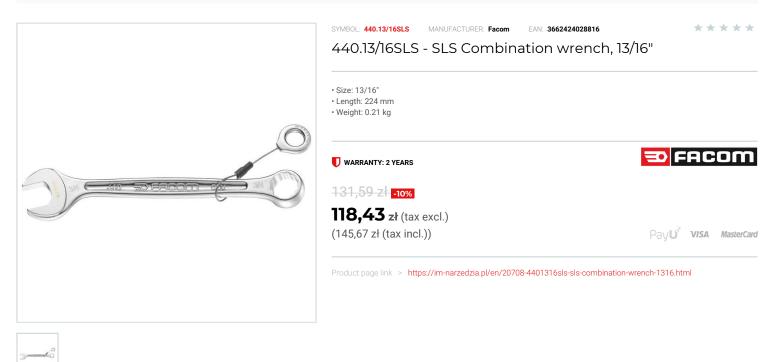

## DESCRIPTION

- Tool equipped with a FACOM SLS attachment solution, preventing any risk of accidental falls.
   The crimped 'sliding' cable solution, selected and tested by FACOM, maintains user ergonomics (8 30 mm wrenches).
   Standard wrench for all current applications.
- · High mechanical strength combined with compact size meeting aeronautical standards.
- Ring head:
- Ring open end (size E) designed for better access to series or embedded screws.
   OGV® profile with 12-point ring for powerful tightening while protecting the nut.
- Ring head angled at 15°.
- Open end head:
- Open end angled at 15°.
- Open end head-handle geometry optimised for increased access.
  Dimensions in inches: from 1/4" to 1"5/16.
- Presentation: satin chrome finish.Standard: ASME B107.100.