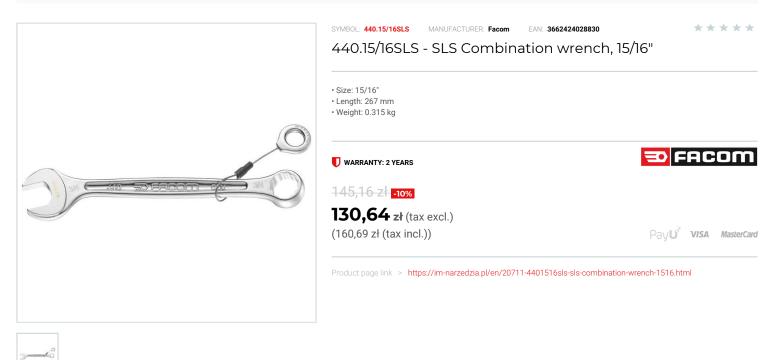

## DESCRIPTION

- Tool equipped with a FACOM SLS attachment solution, preventing any risk of accidental falls.
   The crimped 'sliding' cable solution, selected and tested by FACOM, maintains user ergonomics (8 30 mm wrenches).
   Standard wrench for all current applications.
- · High mechanical strength combined with compact size meeting aeronautical standards.
- Ring head:
- Ring open end (size E) designed for better access to series or embedded screws.
   OGV® profile with 12-point ring for powerful tightening while protecting the nut.
- Ring head angled at 15°.
- Open end head:
- Open end angled at 15°.
- Open end head-handle geometry optimised for increased access.
  Dimensions in inches: from 1/4" to 1"5/16.
- Presentation: satin chrome finish.Standard: ASME B107.100.

## FEATURES

| Symbol      | 440.15/16SLS         |
|-------------|----------------------|
| Rozmiar ["] | 15/16"               |
| L [mm]      | 267.00               |
| Тур         | combination wrenches |
| Opis        | calowe               |