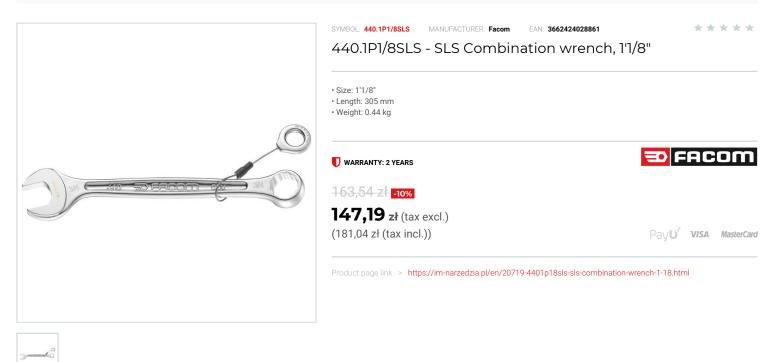

## DESCRIPTION

- Tool equipped with a FACOM SLS attachment solution, preventing any risk of accidental falls.
   The crimped 'sliding' cable solution, selected and tested by FACOM, maintains user ergonomics (8 30 mm wrenches).
   Standard wrench for all current applications.
- · High mechanical strength combined with compact size meeting aeronautical standards.
- Ring head:
- Ring open end (size E) designed for better access to series or embedded screws.
   OGV® profile with 12-point ring for powerful tightening while protecting the nut.
- Ring head angled at 15°.
- Open end head:
- Open end angled at 15°.
- Open end head-handle geometry optimised for increased access.
  Dimensions in inches: from 1/4" to 1"5/16.
- Presentation: satin chrome finish.Standard: ASME B107.100.

## FEATURES

| Symbol      | 440.1P1/8SLS         |
|-------------|----------------------|
| Rozmiar ["] | 1'1/8"               |
| L [mm]      | 305.00               |
| Тур         | combination wrenches |
| Opis        | calowe               |